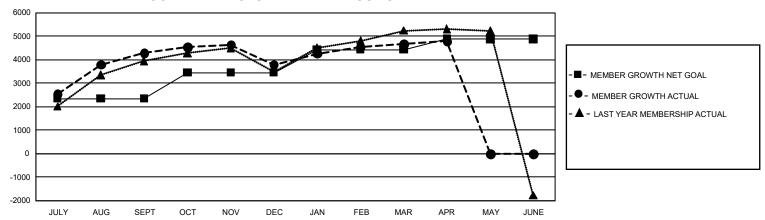

## GOALS AND ACTUAL MEMBERS CUMULATIVE

| DROPPED CLUBS: 13             |       | 1,041 CLUBS OF 1,215 ADDED 1 OR | GENDER DISTRIBUTION             |                 |       |
|-------------------------------|-------|---------------------------------|---------------------------------|-----------------|-------|
|                               |       | MORE NEW MEMBERS                | MALE                            | 32,703 (67.59%) |       |
| DROPPED MEMBERS               |       |                                 | FEMALE                          | 15,679 (32.41%) |       |
| DECEASED                      | 62    | CLICK HERE FOR CUMULATIVE       | TOTAL FAMILY UNIT MEMBERS       |                 | 8,804 |
| CLUB CANCELLED 10 OTHER 2,071 |       | MEMBERSHIP DATA                 | FAMILY MEMBERS PAYING HALF DUES |                 | 5,294 |
| TOTAL                         | 2,143 |                                 |                                 |                 |       |

## GMT Constitutional Area 5 - M, Group F

GMT: OPEN

REPORT DOES NOT INCLUDE CLUBS IN UNDISTRICTED AREAS.

| Clubs         |               |             |               | Members               |                        |                         |                                                    |  |
|---------------|---------------|-------------|---------------|-----------------------|------------------------|-------------------------|----------------------------------------------------|--|
|               | RESULTS FOR   | R 2019-2020 |               | RESULTS FOR 2019-2020 |                        |                         |                                                    |  |
| QUARTER       | NEW CLUB GOAL | NEW CLUBS   | DROPPED CLUBS | QUARTER MEME          | BER GROWTH NET<br>GOAL | MEMBER GROWTH<br>ACTUAL | DROPPED<br>MEMBERS ACTUAL<br>(including transfers) |  |
| JULY/AUG/SEPT | 42            | 15          | 8             | JULY/AUG/SEPT         | 7,050                  | 5,279                   | 615                                                |  |
| OCT/NOV/DEC   | 33            | 3           | 0             | OCT/NOV/DEC           | 3,330                  | 839                     | 1,263                                              |  |
| JAN/FEB/MAR   | 18            | 1           | 5             | JAN/FEB/MAR           | 2,925                  | 1,252                   | 192                                                |  |
| APR/MAY/JUNE  | 6             | 4           | 0             | APR/MAY/JUNE          | 1,380                  | 187                     | 73                                                 |  |