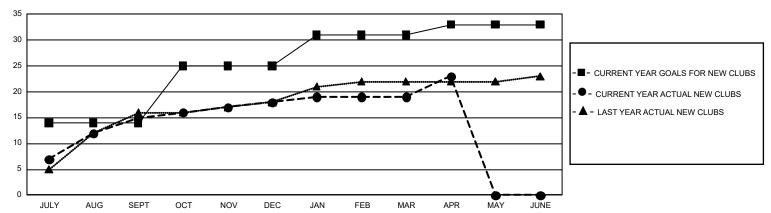

## GOALS AND ACTUAL NEW CLUBS CUMULATIVE

## GMT Constitutional Area 5 - M, Group F

GMT: OPEN

REPORT DOES NOT INCLUDE CLUBS IN UNDISTRICTED AREAS.

| Clubs         |               |             |               | Members               |                        |                         |                                                    |  |
|---------------|---------------|-------------|---------------|-----------------------|------------------------|-------------------------|----------------------------------------------------|--|
|               | RESULTS FOR   | R 2019-2020 |               | RESULTS FOR 2019-2020 |                        |                         |                                                    |  |
| QUARTER       | NEW CLUB GOAL | NEW CLUBS   | DROPPED CLUBS | QUARTER MEME          | BER GROWTH NET<br>GOAL | MEMBER GROWTH<br>ACTUAL | DROPPED<br>MEMBERS ACTUAL<br>(including transfers) |  |
| JULY/AUG/SEPT | 42            | 15          | 8             | JULY/AUG/SEPT         | 7,050                  | 5,279                   | 615                                                |  |
| OCT/NOV/DEC   | 33            | 3           | 0             | OCT/NOV/DEC           | 3,330                  | 839                     | 1,263                                              |  |
| JAN/FEB/MAR   | 18            | 1           | 5             | JAN/FEB/MAR           | 2,925                  | 1,252                   | 192                                                |  |
| APR/MAY/JUNE  | 6             | 4           | 0             | APR/MAY/JUNE          | 1,380                  | 187                     | 73                                                 |  |